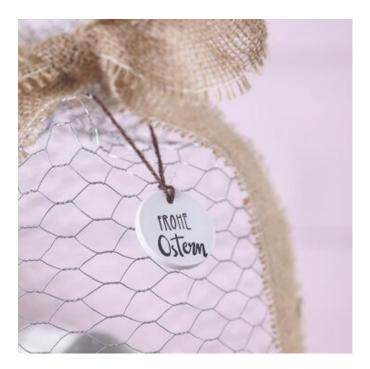

### Casting Design Easter Pendant

With fine white casting slip and the casting mould "Jewellery Pendant" in round, a small white disc in ceramic-look is cast and inscribed with a handlettering message.

The little **Easter pendant** is put around the bell with a string, then a Jute ribbon is tied **around the** wire to a nice bow. Cut the wire at the upper edge and give the loop the right length.

According to your personal taste you can decorate further with small decorative eggs and Feathers - ready is your new eye-catcher!