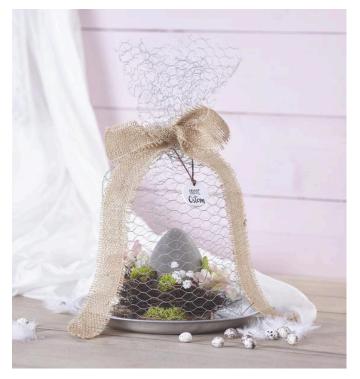

# Wire Mesh Bell with Easter Arrangement

Instructions No. 1553

Difficulty: Advanced

Trendy Easter decorations are decorated with wire mesh. The pretty Easter arrangement is created with a self-cast Easter egg made of cast concrete.

#### Mesh wire bell

Cut approx. 80 x 50 cm. Form it into a bell. Before you bend the wire together in one place, put the wire decoration on the metal plate as a test. This way you can quickly see if the bell is shaped in the right size, the wire is evenly rounded.

In addition, for this idea you need a tree disc, some decorative wicker, moss, early flowering plants, a decorative plate, Jute ribbon, but above all wire mesh.

Arrange the cast Easter egg together with the decorative wicker and the other floristic accessories on the tree disc, fix everything with hot glue. Already now you have a pretty Easter decoration at your disposal. But to make your **arrangement** an extraordinary highlight, simply place it on a metal plate and place it under the wire mesh bell .

The little **Easter pendant** is put around the bell with a string, then a Jute ribbon is tied **around the** wire to a nice bow. Cut the wire at the upper edge and give the loop the right length.

According to your personal taste you can decorate further with small decorative eggs and Feathers - ready is your new eye-catcher!