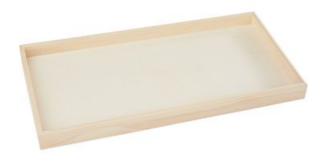

### VBS Tray dish "Deco-Style"

7,75 CHF

Item

details

Quantity:

1

Add to shopping cart