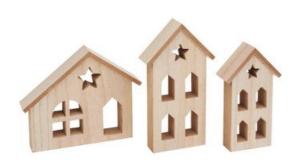

### VBS Wooden silhouettes with window "Christmas"

13,20 CHF

Item

details

Quantity:

1

Add to shopping cart