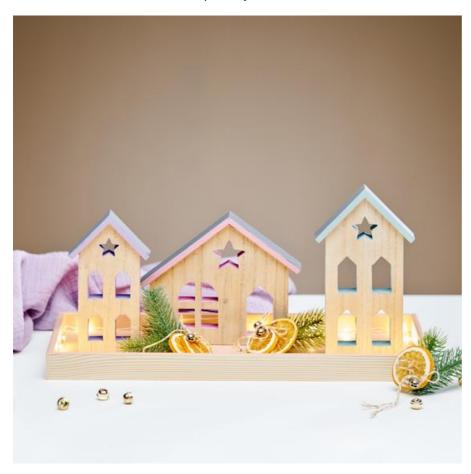

# Wooden silhouettes on tray

#### Instructions No. 3108

Difficulty: Beginner

Working time: 4 Hours

Experience the natural beauty of wooden houses and home-made decorations. This Christmas table decoration has a minimalist design with just a little colour and looks very elegant thanks to the wooden look, the atmospheric chain of lights and few other accessories. Be inspired by this idea and use it to create a warm, inviting atmosphere in your home.