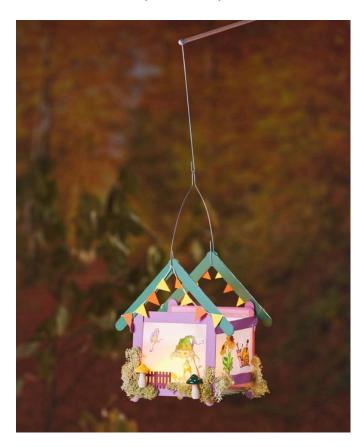

## Wooden Stick Lantern

Instructions No. 2299

Difficulty: Advanced

Working time: 3 Hours

I'm walking with my lantern... With just a few materials, you can make a beautiful lantern out of wooden spatulas and design it according to your wishes. Children can also help to make this lantern at a young age and the result will make children's hearts beat faster. You can also make many different ones and decorate them as lanterns on your balcony or terrace.

## This is how you make the lantern:

First paint the **wooden spatulas** as you like. For the base plate, place eight spatulas next to each other and connect them with two spatulas running across.

Lay two "houses" (one square + roof) and glue them together with hot glue. Glue them opposite each other to the base plate. Stabilise the two open sides of the lantern with two wooden spatulas each.

Measure the openings on the four sides and cut the **tracing paper** accordingly.

**Stamp the motifs** on and colour them with fibre paints after they have dried.

Stick the papers into the openings from the inside with double-sided adhesive tape.

Paint **fence elements** and decorate with Iceland moss and mushrooms on the lantern.

Cut small pennants (triangles) from paper and glue them to the warp yarn with some craft glue. Decorate the roof with this pennant chain.

Bend the **lantern hanger** and hang the lantern on it.

Shorten the **lantern stick** if necessary and wrap the

handle with warp yarn.

The lantern can be lit with an **LED tea light** or a **string of lights**.